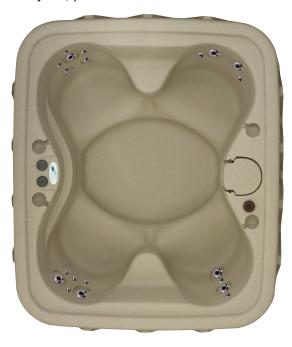

## Select 400

Rejuvenate your senses in the bodycontouring, four-person bucket seating of the Select 400 from AquaRest Spas. Twenty stainless steel hydrotherapy jets melt away the worries of the day, delivering soothing water pressure that massages every muscle into relaxation. Ideal for relaxation, wellness and entertaining, the Select 400 has a patented LED backlit waterfall with nine colorful light settings that illuminates your experience into the night. Let the Easy Kleen Filtration System, providing 100% water filtration, work to keep the water crisp and clean for year-round enjoyment. The portable, lightweight design of the Select 400 is virtually indestructible, and simple set-up makes this spa the perfect addition to your backyard, patio or vacation home.

## Select 400 Specifications

Seating: 4 Adults

Dimensions: 66" x 75" x 31"\* Spa Volume: 190 Gallons

Dry Weight: 240 lbs.

> Jets: 20 - Stainless Steel

Electrical: 120v / 15amp Heating: Friction Pump

Controls: Digital