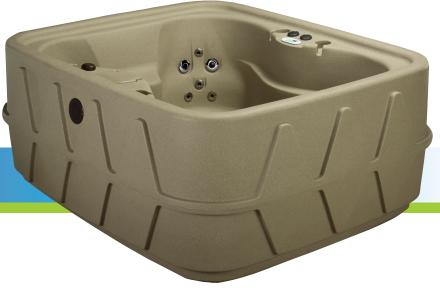

## Select 400

Rejuvenate your senses in the bodycontouring, four-person bucket seating of the Select 400 from AquaRest Spas. Twenty stainless steel hydrotherapy jets melt away the worries of the day, delivering soothing water pressure that massages every muscle into relaxation. Ideal for relaxation, wellness and entertaining, the Select 400 has a patented LED backlit waterfall with nine colorful light settings that illuminates your experience into the night. Let the Easy Kleen Filtration System, providing 100% water filtration, work to keep the water crisp and clean for year-round enjoyment. The portable, lightweight design of the Select 400 is virtually indestructible, and simple set-up makes this spa the perfect addition to your backyard, patio or vacation home.

## Select 400 Specifications

Seating: 4 Adults

Dimensions: 66" x 75" x 31"\* Spa Volume: 190 Gallons

Dry Weight: 240 lbs.

> Jets: 20 - Stainless Steel

Electrical: 120v / 15amp Heating: Friction Pump

Controls: Digital