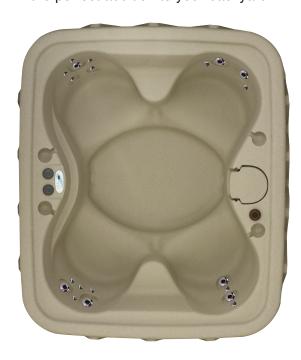

## Premium 400

Rejuvenate your mind and body with the Premium 400 Spa. With 20 stainless steel hydrotherapy jets, ozone and a 2 HPR 2 speed pump, this premium packaged spa delivers optimum performance with an outstanding value, allowing you to melt your stress away as you relax in comforting warmth. Take relaxation to a whole new level with the patented multi-color LED backlit cascading waterfall with 9 colorful light settings. The spa can be converted from 120v 1kW to 240v 4kW with the installation of a 30 or 50 Amp 240v electrical service. The Easy Kleen Filtration System provides 100% water filtration for year-round enjoyment. With simple setup you'll be able to relax and enjoy the Premium 400 the perfect addition to your backyard.

## Premium 400 Specifications

Seating: 4 Adults

Dimensions: 66" x 75" x 31"\* Spa Volume: 190 Gallons

Dry Weight: 240 lbs.

> Jets: 20 - Stainless Steel

Electrical: 120v / 15amp

Convertible 1 / 4kW Heating:

Controls: Digital

> 2 HPR 2 Speed Pump Pump:

Ozone Included Ozone:

Water Feature: Multi-Color LED Backlit Waterfall Filtration: Easy Kleen 100% Filtration System

Insulation: Full Foam

Spa Colors:

GrayStone

CobbleStone BrownStone