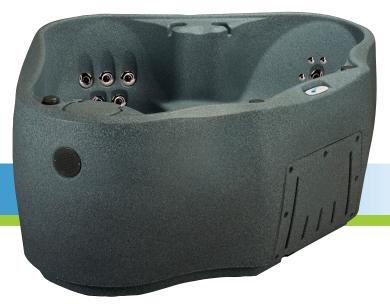

## Premium 300

Combine relaxation and wellness with our Premium 300 spa, featuring 20 stainless steel hydrotherapy jets, ozone and a 2 HPR 2 speed pump. The therapeutic lumbar arch support alleviates achy backs and the multilevel jet placement targets your muscles to ease away the tension of the day. Take relaxation to a whole new level with patented multi-color LED backlit cascading waterfall with 9 colorful light settings. The spa can be converted from 120v 1kW to 240v 4kW with the installation of a 30 or 50 Amp 240v electrical service. The Easy Kleen Filtration System provides 100% water filtration for year-round enjoyment. This lightweight, durable spa is virtually indestructible and perfect for easy installation.

## Premium 300 Specifications

Seating: 2 Adults

80" x 68" x 31"\* Dimensions: Spa Volume: 160 Gallons

Dry Weight: 232 lbs.

> Jets: 20 - Stainless Steel

Electrical: 120v / 15amp

Heating: Convertible 1 / 4kW

Controls: Digital

> 2 HPR 2 Speed Pump Pump:

Ozone: Ozone Included

Water Feature: Multi-Color LED Backlit Waterfall Filtration: Easy Kleen 100% Filtration System

Insulation: Full Foam

Spa Colors:

GrayStone

CobbleStone BrownStone