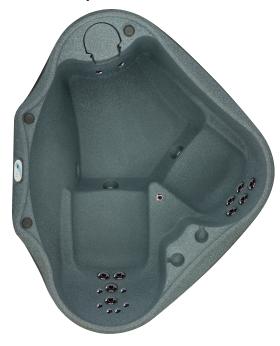

## Premium 300

Combine relaxation and wellness with our Premium 300 spa, featuring 20 stainless steel hydrotherapy jets, ozone and a 2 HPR 2 speed pump. The therapeutic lumbar arch support alleviates achy backs and the multilevel jet placement targets your muscles to ease away the tension of the day. Take relaxation to a whole new level with patented multi-color LED backlit cascading waterfall with 9 colorful light settings. The spa can be converted from 120v 1kW to 240v 4kW with the installation of a 30 or 50 Amp 240v electrical service. The Easy Kleen Filtration System provides 100% water filtration for year-round enjoyment. This lightweight, durable spa is virtually indestructible and perfect for easy installation.

## Premium 300 Specifications

Seating: 2 Adults

80" x 68" x 31"\* Dimensions: Spa Volume: 160 Gallons

Dry Weight: 232 lbs.

> Jets: 20 - Stainless Steel

Electrical: 120v / 15amp

Heating: Convertible 1 / 4kW

Controls: Digital

> 2 HPR 2 Speed Pump Pump:

Ozone: Ozone Included

Water Feature: Multi-Color LED Backlit Waterfall Filtration: Easy Kleen 100% Filtration System

Insulation: Full Foam

Spa Colors:

GrayStone

CobbleStone BrownStone